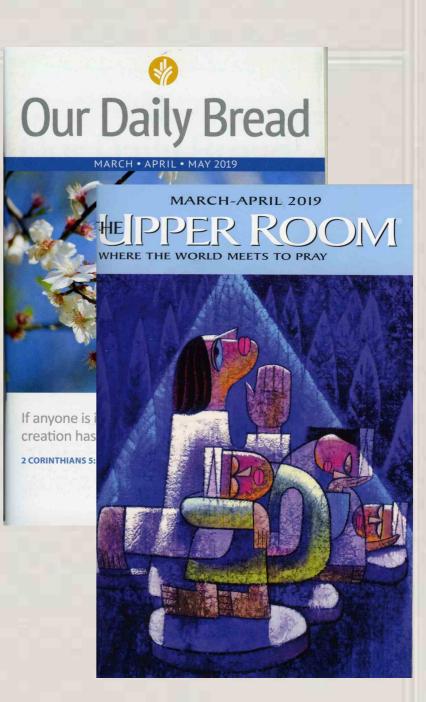

# **Devotional Guides**

The "Upper Room" and "Our Daily Bread" are collections of daily devotions. These guides are available in pocket editions as well as large print on a table in the narthex of the church.

A link to the current days' Upper Room devotional is also on the Activities page of Bethel's web site.

We hope that you will make these readings a part of your daily routine.