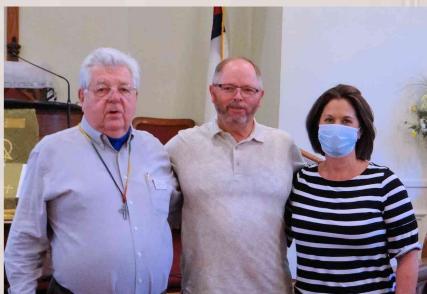

#### JoAnn George

Don Singletary (Using the "wayback" filter to send him to this day in 2002)

**Courtney Powell** 