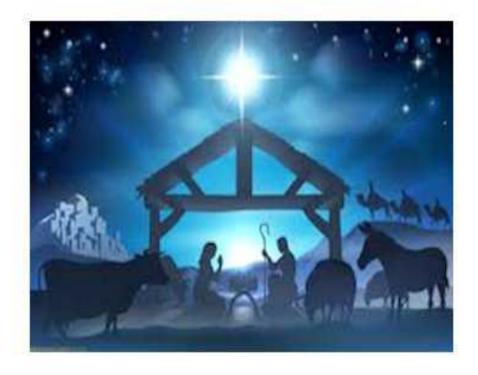

## **Silent Night**

- 1. Silent night, holy night, all is calm, all is bright round yon virgin mother and child. Holy infant, so tender and mild, sleep in heavenly peace, sleep in heavenly peace.
- 2. Silent night, holy night, shepherds quake at the sight; glories stream from heaven afar, heavenly hosts sing Alleluia! Christ the Savior is born, Christ the Savior is born.
- 3. Silent night, holy night,
  Son of God, Love's pure light;
  radiant beams from thy holy face
  with the dawn of redeeming grace,
  Jesus, Lord, at thy birth,
  Jesus, Lord, at thy birth.
- 4. Silent night, holy night, wondrous star, lend thy light; with the angels let us sing, Alleluia to our King; Christ the Savior is born, Christ the Savior is born.